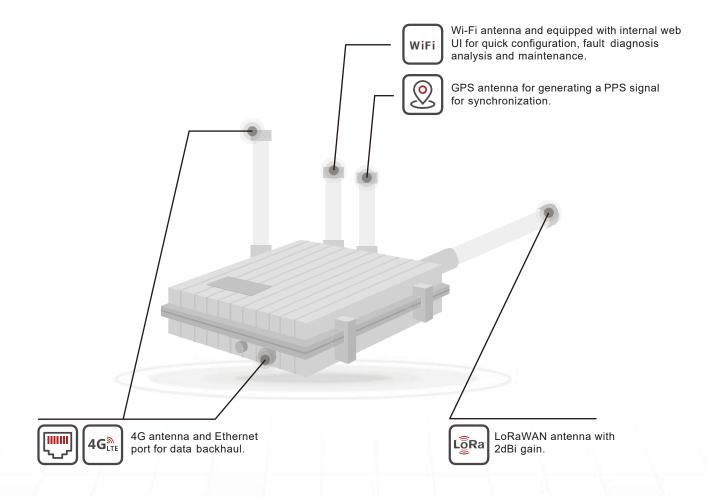

- High sensitivity: -140dBm@300bps
- Semtech chip with multi channels:
  - 8 normal multi-SF channels
  - 16 normal multi-SF channels
- Half duplex or Full duplex optional
- LoRaWAN Antenna Gain: 2dBi