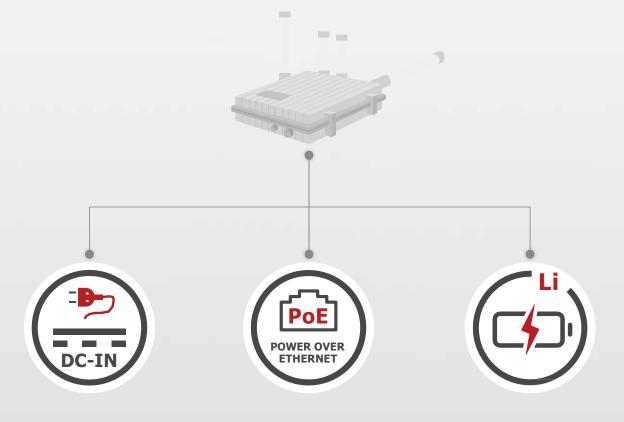

- Compatible with PoE IEEE 802.3 af/at
- Operating temperature: -40°C to +75°C
- Power supply: DC jack, PoE and internal LiFePO4 battery
- Up to 4hr duration time with backup battery
- Support acid battery charged with solar panels